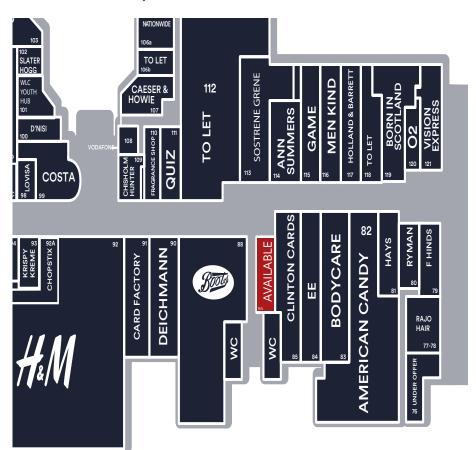

27  |
| TOTAL               | 1,367 | 127  |

# **Description**

The Centre Livingston offers 7,200 car parking spaces. With key fashion anchors including Flannels, River Island, Primark, JD, M&S, H&M and Schuh, The Centre is the natural choice for the fashion-conscious shopper. This offer is bolstered by other popular retailers such as Boots, Superdrug and F&B outlets including Five Guys, Wagamama, Nando's, Subway and Greggs. It benefits from circa 1,166,666 visitors a month.

## Location

Approximately 14 miles west of Edinburgh and 35 miles east of Glasgow. Livingston has key transport links to both cities by way of a central bus terminal, two train stations and connections to Scotland's central road network.





# Phase 1 Unit 86, The Centre, Livingston, EH54 6HR

# Phase 1 Site Map



# **Unit Floor Plan**



## Rent

£45,000 per annum.

#### Rates

Rates Payable £20,020. Interested parties are advised to contact the local authority to confirm their liabilities and any transitional relief.

### **Services**

Electricity, water and drainage are connected to the property.

## Service Charge & Insurance

This unit participates in a service charge £18,548 plus VAT per annum. Insurance £880 plus VAT per annum. The Landlord will insure the premises the premiums to be recovered from the tenant.

# **Energy Performance**

Further information available upon request.

### **Planning**

It is the ingoing tenant's responsibility to verify that their intended use is acceptable to the Local Planning Authority.

# **Legal Costs**

Each party is responsible for their own legal costs