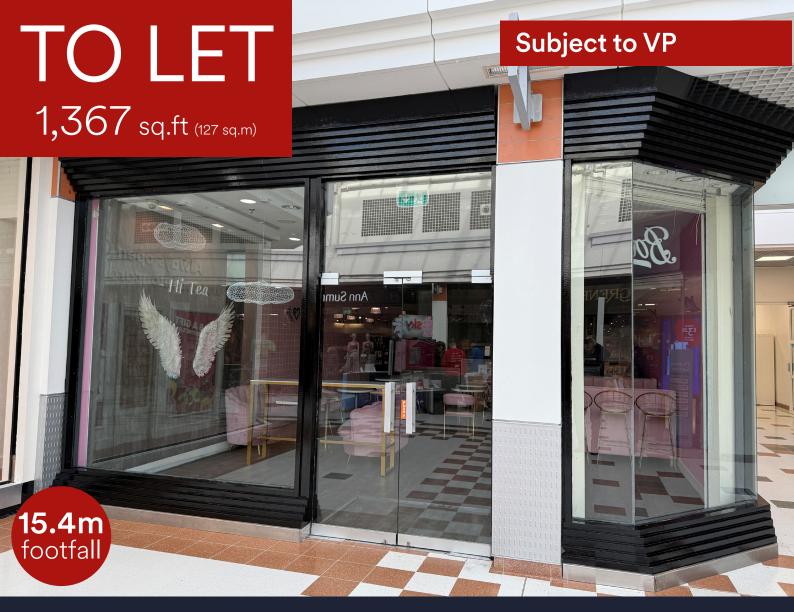

# Phase 1 Unit 86, The Centre, Livingston, EH54 6HR

- Ground Floor retail unit
- Close proximity to ASDA
- Other nearby retailers include Greggs, Iceland, H Samuel, Primark and Poundland

| Areas (approx. NIA) | Sq.ft | Sq.m |
|---------------------|-------|------|
| Ground Floor        | 1,367 | 127  |
| TOTAL               | 1,367 | 127  |

# Phase 1 Unit 86, The Centre, Livingston, EH54 6HR