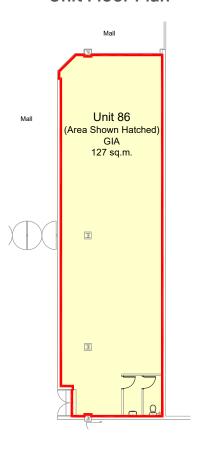

# Phase 1 Unit 86, The Centre, Livingston, EH54 6HR

- Ground Floor retail unit
- Close proximity to ASDA
- Other nearby retailers include Greggs, Iceland, H Samuel, Primark and Poundland

| Areas (approx. NIA) | Sq.ft | Sq.m |
|---------------------|-------|------|
| Ground Floor        | 1,367 | 127  |
| TOTAL               | 1,367 | 127  |

# **Unit Floor Plan**